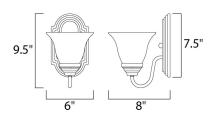

## MEASUREMENTS DIMENSION

HANGING WEIGHT

MAX OAH

LAMPING

BULB

: 6" W x 9.5" H x 8" Ext : 5" W x 7.5" H : 1.43 lb

INPUT VOLTAGE :120V : 1 x 60W Incandescent E26 Medium , 60W Total BULB INCLUDED : (Not Included) DIMMABLE :