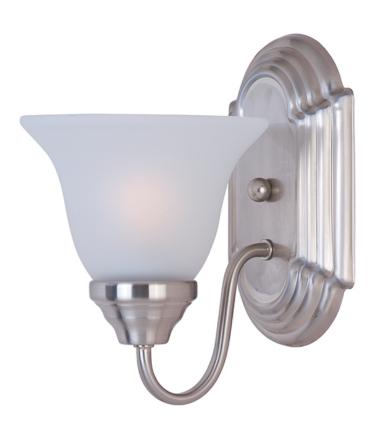

## **PRODUCT DESCRIPTION**

When you need necessary lighting for your home, think Essential first. Essential collection's selection of traditional, transitional and contemporary lighting focuses on simple design to brighten up any room. Fixtures come in choice of Oil Rubbed Bronze, Polished Brass, Polished Chrome and Satin Nickel to meet your specific design requirements.

## MEASUREMENTS DIMENSION

HANGING WEIGHT

MAX OAH

LAMPING

BULB

: 6" W x 9.5" H x 8" Ext : 5" W x 7.5" H : 1.43 lb

INPUT VOLTAGE :120V : 1 x 60W Incandescent E26 Medium , 60W Total BULB INCLUDED : (Not Included) DIMMABLE :