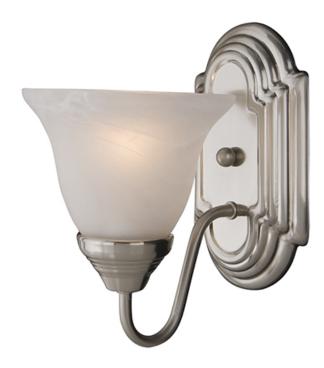

### PRODUCT DESCRIPTION

When you need necessary lighting for your home, think Essential first. Essential collection's selection of traditional, transitional and contemporary lighting focuses on simple design to brighten up any room. Fixtures come in choice of Oil Rubbed Bronze, Polished Brass, Polished Chrome and Satin Nickel to meet your specific design requirements.

## **GLASS**

Marble MR

### MATERIAL

Aluminum