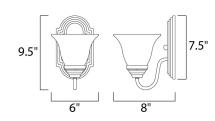

## **MEASUREMENTS**

**DIMENSION** : 6" W x 9.5" H x 8" Ext MAX OAH : 5" W x 7.5" H HANGING WEIGHT : 1.43 lb