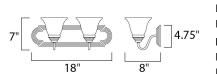

## MEASUREMENTS

DIMENSION: 18" W xBACK PLATE: 18" W xHANGING WEIGHT: 3.88 lb

LAMPING INPUT VOLTAGE BULB BULB INCLUDED DIMMABLE : 18" W x 7" H x 8" Ext : 18" W x 4.75" H x 4.07" HCO

OLTAGE : 120V : 2 x 60W Incandescent E26 Medium , 120W Total CLUDED : (Not Included) BLE :