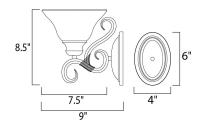

## **MEASUREMENTS**

DIMENSION : 7.5" W x 8.5" H x 9" Ext MAX OAH : 4.125" W x 6.125" H

HANGING WEIGHT : 1.98 lb