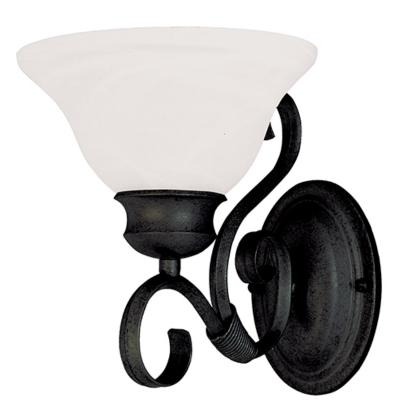

## PRODUCT DESCRIPTION

Simple, elegant designs offered in a variety of our most popular finishes. Choose from Acorn, Country Stone, Pewter and Kentucky Bronze. Glass options are Marble and Wilshire.

#### **FINISHES OPTION**

Kentucky Bronze (KB)

### **GLASS**

Marble MR

#### MATERIAL

Steel