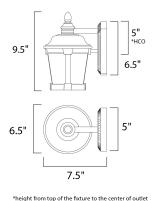

## MEASUREMENTS DIMENSION

HANGING WEIGHT

BACK PLATE

LUMENS

DIMMABLE

BULB

: 8.5" W x 23" H x 11" Ext : 4.75" W x 14" H x 13.5" HCO : 12.13 lb