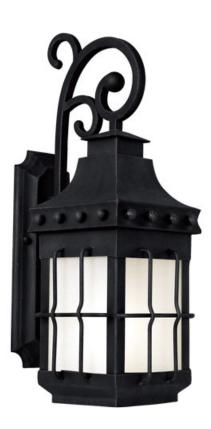

### **PRODUCT DESCRIPTION**

Nantucket EE is a traditional, early American style, energy saving collection from Maxim Lighting International in Country Forge finish with Frosted Seedy glass.

# **FINISHES OPTION**

Country Forge (CF)

GLASS Frosted Seedy FS

MATERIAL Forged Iron

RATINGS cETLus Wet Location