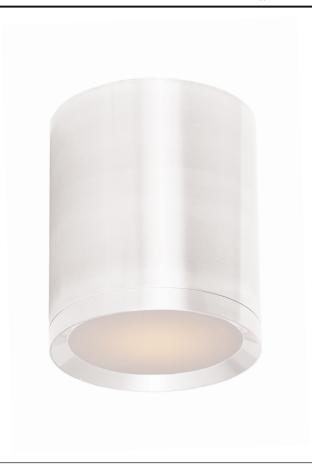

## **PRODUCT DESCRIPTION**

Indirect exterior lighting not only provides illumination where you want but it also highlights the building structure for a beautiful architectural effect. Our collection of up and down lighting fixtures are available in both Architectural Bronze, Black, and Brushed Aluminum.

# MATERIAL

Aluminum + Glass