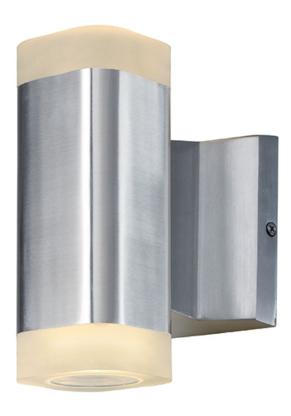

## PRODUCT DESCRIPTION

Indirect exterior lighting not only provides illumination where you want but it also highlights the building structure for a beautiful architectural effect. Our collection of up and down lighting fixtures are available in both Architectural Bronze, Black, and Brushed Aluminum.

## **MEASUREMENTS**

DIMENSION : 4" W x 6.75" H x 5" Ext BACK PLATE : 4.75" W x 4.75" H x 3.5" HCO

HANGING WEIGHT : 2.01 lb

LAMPING

INPUT VOLTAGE : 120V LUMENS : 840 Rated

BULB : 2 x 6W LED PCB Integrated, 12W Total

BULB INCLUDED : (Integrated)

DIMMABLE : No
CRI : 80+ CRI
COLOR\_TEMP : 3000K
LIGHTING\_DIRECTION : Up/Down

### MATERIAL

Die Cast Aluminum

### **RATINGS**

cETLus Wet Location