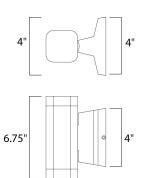

## **MEASUREMENTS**

DIMENSION : 4" W x 6.75" H x 5" Ext BACK PLATE : 4.75" W x 4.75" H x 3.5" HCO

HANGING WEIGHT : 2.01 lb

LAMPING

INPUT VOLTAGE : 120V LUMENS : 840 Rated

BULB : 2 x 6W LED PCB Integrated, 12W Total