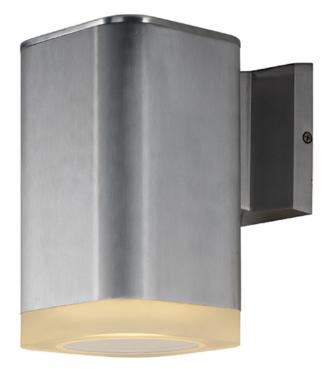

## **PRODUCT DESCRIPTION**

Indirect exterior lighting not only provides illumination where you want but it also highlights the building structure for a beautiful architectural effect. Our collection of up and down lighting fixtures are available in both Architectural Bronze, Black, and Brushed Aluminum.

# FINISHES OPTION

Brushed Aluminum (AL)

MATERIAL Die Cast Aluminum

RATINGS CETLus Wet Location