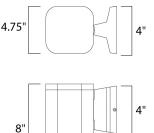

## MEASUREMENTS DIMENSION

HANGING WEIGHT

BACK PLATE

# : 4.75" W x 8.25" H x 7" Ext : 4.75" W x 4.75" H x 2.5" HCO : 4.41 lb

: 120V : 770 Rated : 1 x 11W LED PCB Integrated , 11W Total : (Integrated) : No : 80+ CRI : 3000K