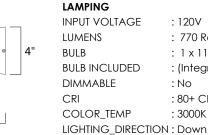

# : 4.75" W x 8.25" H x 7" Ext : 4.75" W x 4.75" H x 2.5" HCO : 4.41 lb

: 120V : 770 Rated : 1 x 11W LED PCB Integrated , 11W Total : (Integrated) : No : 80+ CRI : 3000K

#### ADDITIONAL

INSTALL UP/DOWN: Down OPERATING TEMPERATURE: -20°C (-4°F), 40°C (104°F)

Always consult a qualified electrician before installing any lighting product.

WESTERN DISTRIBUTION CENTER (HEADQUARTER) 253 NORTH VINELAND AVE I CITY OF INDUSTRY, CA 91746