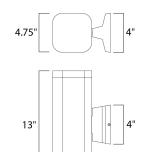

# **MEASUREMENTS**

DIMENSION : 4.75" W x 13" H x 7" Ext BACK PLATE : 4.75" W x 4.75" H x 2.5" HCO

HANGING WEIGHT : 4.63 lb

LAMPING

INPUT VOLTAGE : 120V

LUMENS : 1,540 Rated

BULB : 2 x 11W LED PCB Integrated , 22W Total