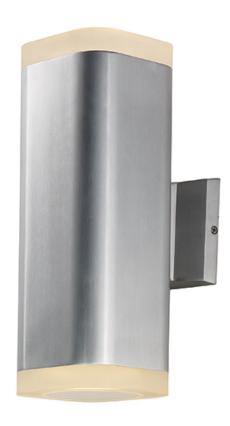

## PRODUCT DESCRIPTION

Indirect exterior lighting not only provides illumination where you want but it also highlights the building structure for a beautiful architectural effect. Our collection of up and down lighting fixtures are available in both Architectural Bronze, Black, and Brushed Aluminum.

## **FINISHES OPTION**

Brushed Aluminum (AL)