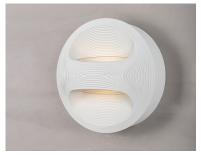

### PRODUCT DESCRIPTION

Suitable for both Indoor and Outdoor applications, the Influx series features a step detail that pulses out from the center of the Die Cast Aluminum structure. Bright rays of LED light create a shadow effect that is projected onto either the wall or ceiling, accentuating the lamp's unique form.

#### MATERIAL

Die Cast Aluminum