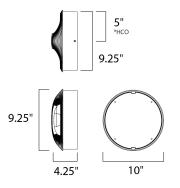

\*height of fixture from top of fixture to center of the outlet

## **MEASUREMENTS**

 DIMENSION
 : 10" W x 10" H x 4.25" Ext

 BACK PLATE
 : 9.25" W x 4.25" H x 5" HCO

 CANOPY
 : 9.25" W x 4.25" H x 9.25" L

HANGING WEIGHT : 4.73 lb