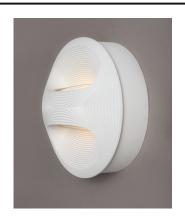

### PRODUCT DESCRIPTION

Suitable for both Indoor and Outdoor applications, the Influx series features a step detail that pulses out from the center of the Die Cast Aluminum structure. Bright rays of LED light create a shadow effect that is projected onto either the wall or ceiling, accentuating the lamp's unique form.

#### MATERIAL

Die Cast Aluminum