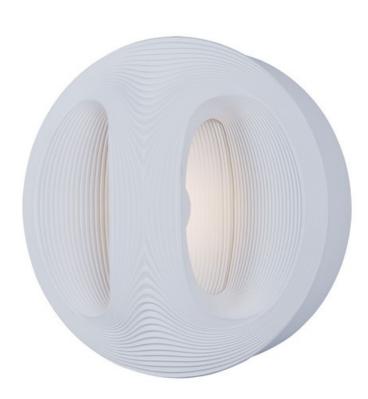

### PRODUCT DESCRIPTION

Suitable for both Indoor and Outdoor applications, the Influx series features a step detail that pulses out from the center of the Die Cast Aluminum structure. Bright rays of LED light create a shadow effect that is projected onto either the wall or ceiling, accentuating the lamp's unique form.

#### MATERIAL

Die Cast Aluminum