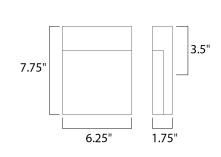

## **MEASUREMENTS**

DIMENSION : 6.25" W x 7.75" H x 1.75" Ext BACK PLATE : 6.25" W x 7.75" H x 3.5" HCO

HANGING WEIGHT : 2.2 lb