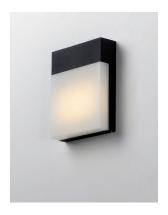

## PRODUCT DESCRIPTION

Simple die cast aluminum shapes with integrated LED designed to provide ample illumination. Clear acrylic is frosted on the inside creating the appearance of depth for the diffusion of light.

# MATERIAL

Die Cast Aluminum, Acrylic