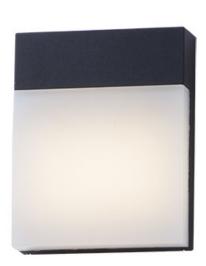

## PRODUCT DESCRIPTION

Simple die cast aluminum shapes with integrated LED designed to provide ample illumination. Clear acrylic is frosted on the inside creating the appearance of depth for the diffusion of light.

# MATERIAL

Die Cast Aluminum, Acrylic