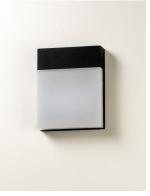

## PRODUCT DESCRIPTION

Simple die cast aluminum shapes with integrated LED designed to provide ample illumination. Clear acrylic is frosted on the inside creating the appearance of depth for the diffusion of light.

# MATERIAL

Die Cast Aluminum, Acrylic