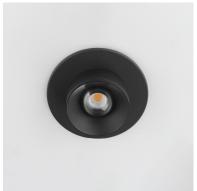

## PRODUCT DESCRIPTION

Designed with a recessed optical lens housed in the center of a sloped interior edge, the Caldera collection provides a luminous light source with minimal glare and intriguing beam angle. The collection's flush mounts feature an extremely small profile, extending less than 2" from the ceiling surface. With a diameter of 3.25 inches, the flush mounts also include a mud-in plate for clean architectural finishing applications as well as a cover plate for simpler installations that do not require additional preparation.