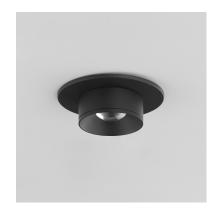

## PRODUCT DESCRIPTION

Designed with a recessed optical lens housed in the center of a sloped interior edge, the Caldera collection provides a luminous light source with minimal glare and intriguing beam angle. The collection's flush mounts feature an extremely small profile, extending less than 2" from the ceiling surface. With a diameter of 3.25 inches, the flush mounts also include a mud-in plate for clean architectural finishing applications as well as a cover plate for simpler installations that do not require additional preparation.