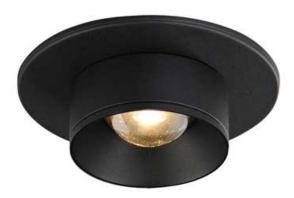

## PRODUCT DESCRIPTION

Designed with a recessed optical lens housed in the center of a sloped interior edge, the Caldera collection provides a luminous light source with minimal glare and intriguing beam angle. The collection's flush mounts feature an extremely small profile, extending less than 2" from the ceiling surface. With a diameter of 3.25 inches, the flush mounts also include a mud-in plate for clean architectural finishing applications as well as a cover plate for simpler installations that do not require additional preparation.