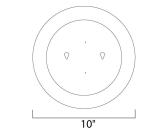

# **MEASUREMENTS**

DIMENSION : 11.5" L x 11.5" W x 3.5" H

MAX OAH : 10" W x 0.94" H

HANGING WEIGHT : 1.76 lb