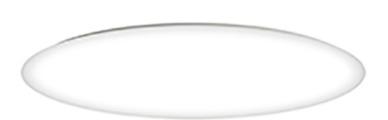

# PRODUCT DESCRIPTION

Maxim Lighting's slim 2.5" profile Energy Star Certified Low Profile EE Collection uses energy saving T9 Circline bulbs, mountable on the ceiling or wall, with features including electronic no flicker ballasts, 3100 K color temperature, rated life of 10,000 hours, and UV rated acrylic.