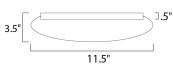

# **MEASUREMENTS**

DIMENSION : 11.5" L x 11.5" W x 3.5" H

MAX OAH : 10" W x 0.94" H

HANGING WEIGHT : 1.76 lb