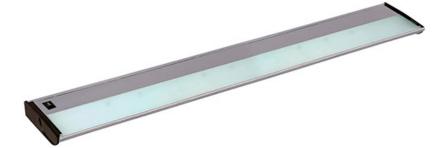

### **PRODUCT DESCRIPTION**

With a sleek profile and direct wiring, the CounterMax MX-X120 xenon under cabinet lighting installs easily and emits a warm light. The hinged top gives easy access to the long-lasting Xenon bulbs and wiring. Cabinets stay cool and safe due to the unique airflow design that limits heat transfer.

### MEASUREMENTS DIMENSION

DIMENSION : 30" L x 5" W x 1.25" H HANGING WEIGHT : 3.3 Ib