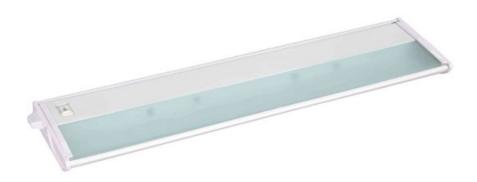

## PRODUCT DESCRIPTION

With a sleek profile, linkability and direct wiring, CounterMax MX-X120c Series installs easily under the cabinet and emits a warm light. The hinged top gives easy access to the long-lasting Xenon bulbs and wiring. Cabinets stay cool and safe due to the unique airflow design that limits heat transfer.

## **MEASUREMENTS**

**DIMENSION** : 21" L x 5" W x 1.25" H

HANGING WEIGHT : 2.6 lb

#### LAMPING

1.25"

INPUT VOLTAGE : 120V **LUMENS** : 675 Rated

BULB : 3 x 20W Xenon G8, 60W Total

BULB INCLUDED : (Included) DIMMABLE : Yes COLOR\_TEMP : 2900K