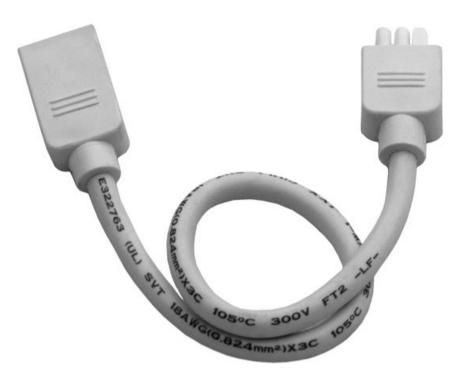

## **PRODUCT DESCRIPTION**

CounterMax MXInterLink3 is a group of accessories designed to make installation quicker, easier and more flexible for its compatible CounterMax undercabinet products.

MEASUREMENTS

DIMENSION : 9" L x 1" W x 0.5" H HANGING WEIGHT :

LAMPING

INPUT VOLTAGE : V BULB : 0W Total DIMMABLE :

## MATERIAL Steel

RATINGS

N/A Location