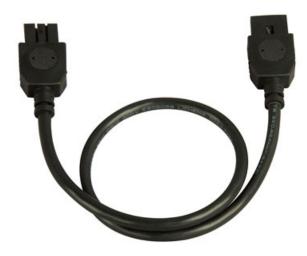

## **PRODUCT DESCRIPTION**

CounterMax MXInterLink4 is a group of accessories designed to make installation quicker, easier and more flexible for its compatible CounterMax undercabinet products.

## MEASUREMENTS

DIMENSION : 12" L HANGING WEIGHT : 0.1 lb

LAMPING INPUT VOLTAGE : V BULB : DIMMABLE :

```
Black (BK)
White (WT)
```

**RATINGS** N/A Location