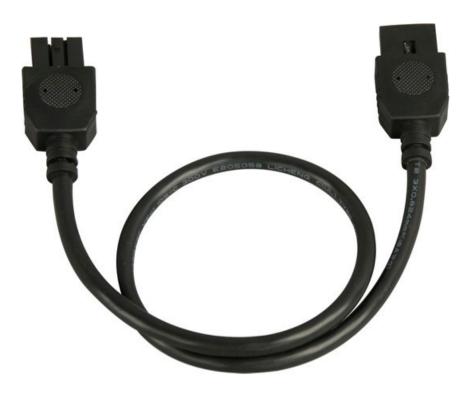

## **PRODUCT DESCRIPTION**

CounterMax MXInterLink4 is a group of accessories designed to make installation quicker, easier and more flexible for its compatible CounterMax undercabinet products.

MEASUREMENTS

DIMENSION HANGING WEIGHT

LAMPING

: 24" L x 1" W x 0.5" H : 0.15 lb

INPUT VOLTAGE : V BULB DIMMABLE :