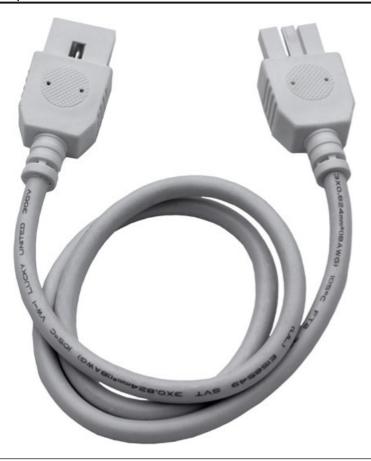

#### **PRODUCT DESCRIPTION**

CounterMax MXInterLink4 is a group of accessories designed to make installation quicker, easier and more flexible for its compatible CounterMax undercabinet products.

#### MEASUREMENTS

DIMENSION HANGING WEIGHT : 24" L x 1" W x 0.5" H : 0.15 lb

LAMPING INPUT VOLTAGE : V

BULB : DIMMABLE :