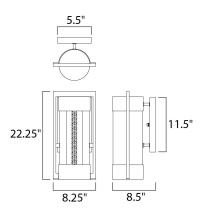

# **MEASUREMENTS**

DIMENSION : 8.25" W x 22.25" H x 8.5" Ext BACK PLATE : 5.5" W x 11.5" H x 6.5" HCO

HANGING WEIGHT : 8.14 lb