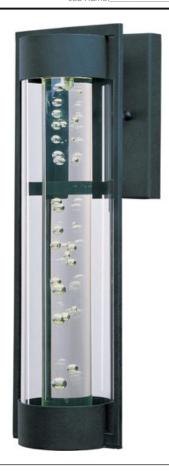

## PRODUCT DESCRIPTION

The contemporary New Age LED outdoor collection features an aluminum frame finished in Textured Ebony supporting a Clear glass cylinder. A seeded acrylic post floats down the center, illuminated by LED for the ultimate in energy savings and low maintenance.