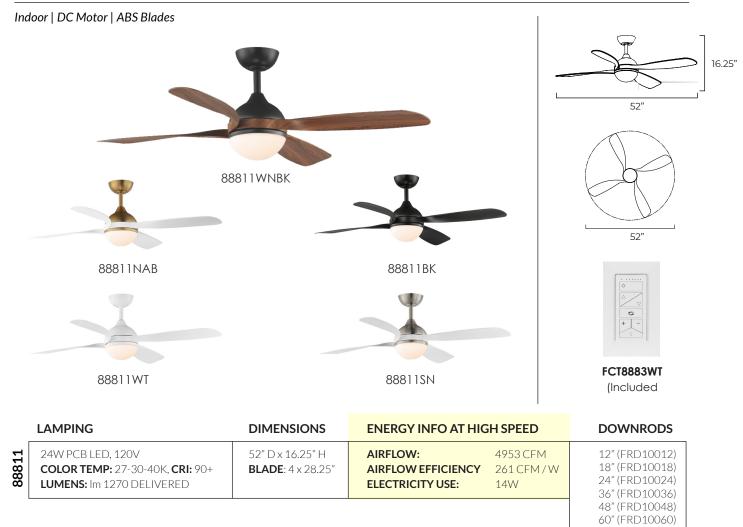

## BOLA |88811

Modern and chic, the Bola collection elevates the standard fan with its beautifully balanced design. A sleek globe frame seamlessly separates the top DC motor housing from the lower LED light kit, while gracefully curved solid wood blades add a touch of natural sophistication. The energy-efficient DC motor ensures quiet operation, while the included remote control allows you to customize the CCT-tunable LED light, from warm to bright, for the perfect ambiance. Available in 52" blade span and finishes in Matte White, Matte Black, Satin Nickel with white wood blades, or Natural Aged Brass with white wood blades. Suitable for dry locations, Bola merges form and function with effortless charm.