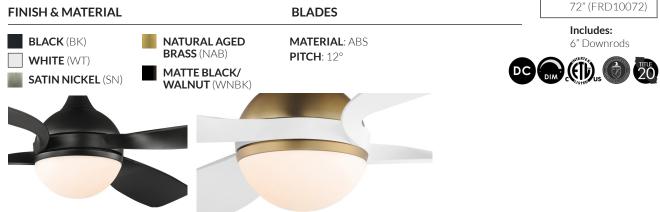

## BOLA |88811

Modern and chic, the Bola collection elevates the standard fan with its beautifully balanced design. A sleek globe frame seamlessly separates the top DC motor housing from the lower LED light kit, while gracefully curved solid wood blades add a touch of natural sophistication. The energy-efficient DC motor ensures quiet operation, while the included remote control allows you to customize the CCT-tunable LED light, from warm to bright, for the perfect ambiance. Available in 52" blade span and finishes in Matte White, Matte Black, Satin Nickel with white wood blades, or Natural Aged Brass with white wood blades. Suitable for dry locations, Bola merges form and function with effortless charm.