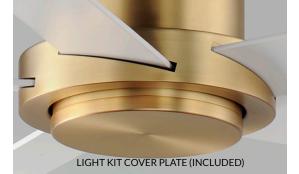

For larger spaces, a larger blade span is sometimes required. This minimalist design is pure and simple. Elongated plywood blades span 60 inches and finished in Matte White contrasting the motor housing's Natural Aged Brass finish. The two tone finish makes for a stylish and bright fan great for interior spaces. Wall control with dual slide dimmer and fan speed control is provided.