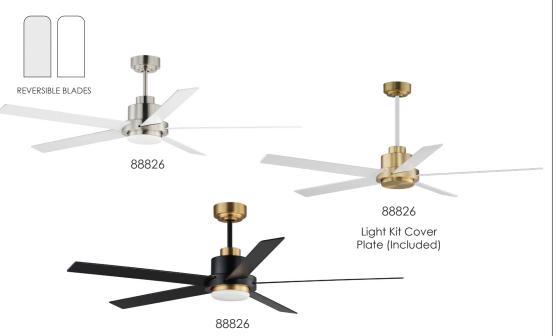

For larger spaces, a larger blade span is sometimes required. This minimalist design is pure and simple. Elongated plywood blades span 60 inches and finished in Matte White contrasting the motor housing's Natural Aged Brass finish. The two tone finish makes for a stylish and bright fan great for interior spaces. Wall control with dual slide dimmer and fan speed control is provided.

#### WHITE/NATURAL **AGED BRASS** (WTNAB)

**BLACK/GOLD** (BKGLD)

**SATIN NICKEL (SN)** 

MATERIAL: PLYWOOD

PITCH: 12°

Always consult a qualified electrician before installing any lighting product.

253 NORTH VINELAND AVE I CITY OF INDUSTRY, CA 91746