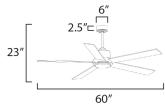

**DIMENSIONS** 

60" D x 23" H AIRFLOW: 5530 CFM **BLADE**: 5 x 26.75" AIRFLOW EFFECIENCY: 90 CFM/W **ELECTRICITY USE:** 41W

**ENERGY INFO AT HIGH SPEED** 

**DOWNRODS** 

12" (FRD12) 18" (FRD18) 24" (FRD24) 36" (FRD36) 48" (FRD48) 60" (FRD60) 72" (FRD72)