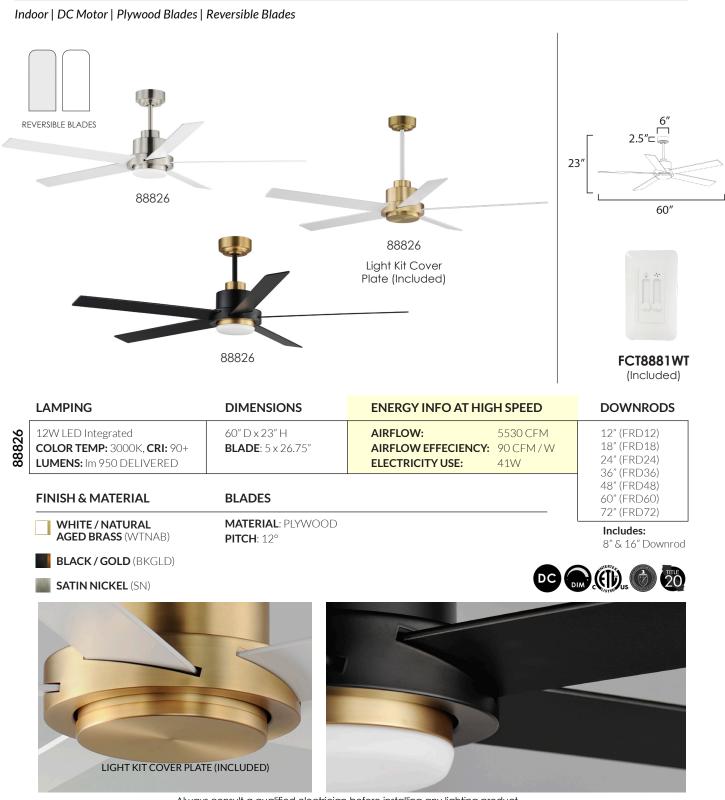

## DAISY | 88826

For larger spaces, a larger blade span is sometimes required. This minimalist design is pure and simple. Elongated plywood blades span 60 inches and finished in Matte White contrasting the motor housing's Natural Aged Brass finish. The two tone finish makes for a stylish and bright fan great for interior spaces. Wall control with dual slide dimmer and fan speed control is provided.