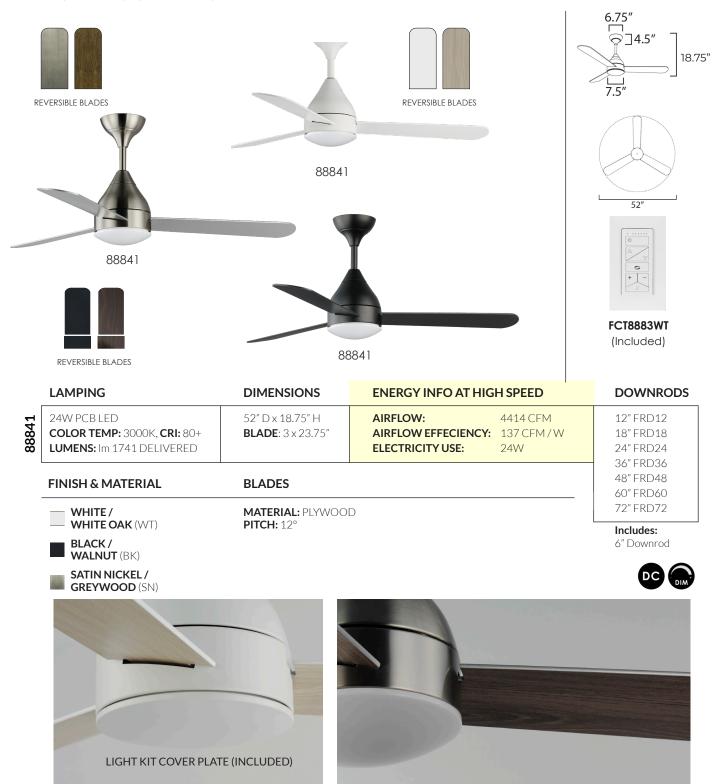

Curved elements are accentuated in this classic fan interpretation. Plywood blades offer reversible finish options that extend style choices. An additional cover plate is included if the light kit is not needed. Available in Matte Black with Black/Walnut fan blades, Satin Nickel with Silver/Distressed Wood blades, or Matte White with Matte White/White Oak blades.