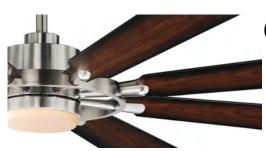

## HELM | 88878

Inspired by the steering wheel of a nautical ship, the Helm fan boasts an impressive 72" blade span and stylish two-tone finishes. Its plywood blades offer dual-sided contrasting finishes, allowing for customizable design. Choose from a Black frame with Natural Aged Brass accents paired with Black and White blades, or a Satin Nickel frame with White and Blackened Walnut blades. The energy-efficient DC motor is operated by a convenient remote control, which magnetically attaches to a standard wall plate. The integrated LED light kit features tunable color temperature, adjustable from warm 2700K to bright 5000K, offering versatile lighting options for any space.

Indoor | DC Motor | CCT Select | Plywood Blades | Reversible Blades

**BLACK / NATURAL AGED BRASS** (BKNAB)

WHITE / SATIN NICKEL (WTSN)

**BLADES** 

**MATERIAL: PLYWOOD** 

PITCH: 13°

24" (FRD10024)

36" (FRD10036)