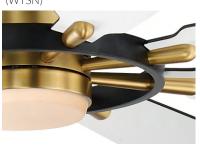

## HELM | 88878

Inspired by the steering wheel of a nautical ship, the Helm fan boasts an impressive 72" blade span and stylish two-tone finishes. Its plywood blades offer dual-sided contrasting finishes, allowing for customizable design. Choose from a Black frame with Natural Aged Brass accents paired with Black and White blades, or a Satin Nickel frame with White and Blackened Walnut blades. The energy-efficient DC motor is operated by a convenient remote control, which magnetically attaches to a standard wall plate. The integrated LED light kit features tunable color temperature, adjustable from warm 2700K to bright 5000K, offering versatile lighting options for any space.

Indoor | DC Motor | CCT Select | Plywood Blades | Reversible Blades

**BLACK / NATURAL AGED BRASS** (BKNAB)

WHITE / SATIN NICKEL (WTSN)

**BLADES** 

**MATERIAL: PLYWOOD** 

PITCH: 13°

24" (FRD10024)

36" (FRD10036)