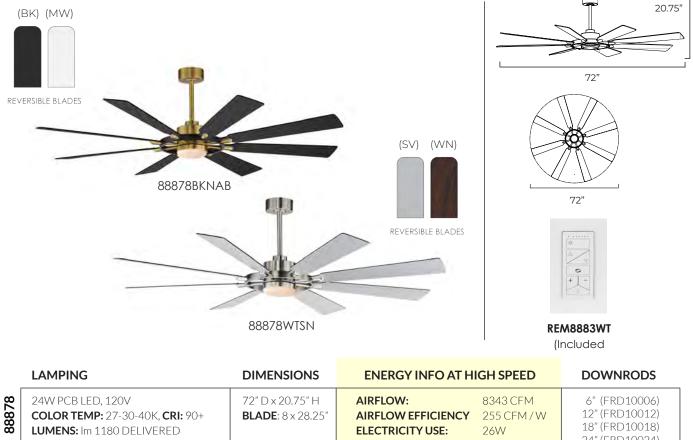

## HELM | 88878

Inspired by the steering wheel of a nautical ship, the Helm fan boasts an impressive 72" blade span and stylish two-tone finishes. Its plywood blades offer dual-sided contrasting finishes, allowing for customizable design. Choose from a Black frame with Natural Aged Brass accents paired with Black and White blades, or a Satin Nickel frame with White and Blackened Walnut blades. The energy-efficient DC motor is operated by a convenient remote control, which magnetically attaches to a standard wall plate. The integrated LED light kit features tunable color temperature, adjustable from warm 2700K to bright 5000K, offering versatile lighting options for any space.

Indoor | DC Motor | CCT Select | Plywood Blades | Reversible Blades

**BLACK / NATURAL AGED BRASS** (BKNAB)

WHITE / SATIN NICKEL (WTSN)

**BLADES** 

**MATERIAL: PLYWOOD** 

PITCH: 13°

24" (FRD10024)

36" (FRD10036)

48" (FRD10048)

60" (FRD10060) 72" (FRD10072)

Includes: 8" Downrods

Always consult a qualified electrician before installing any lighting product.

101 GARDNER PARK | PEACHTREE CITY, GA 30269

P. 626.956.4200 | F. 626.956.4225 | maximlighting.com