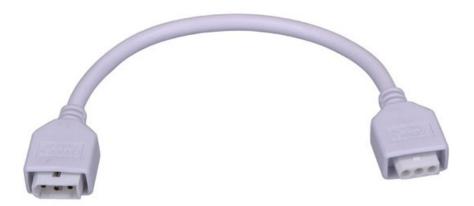

#### PRODUCT DESCRIPTION

CounterMax MXInterLink5 is a group of accessories designed to make installation quicker, easier and more flexible for its compatible CounterMax undercabinet products.

### **MEASUREMENTS**

: 9" L DIMENSION HANGING WEIGHT