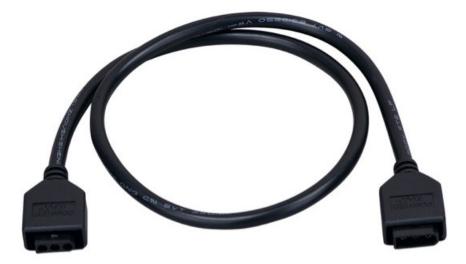

## **PRODUCT DESCRIPTION**

CounterMax MXInterLink5 is a group of accessories designed to make installation quicker, easier and more flexible for its compatible CounterMax undercabinet products.

MEASUREMENTS

DIMENSION : 24" L HANGING WEIGHT :

:

LAMPING INPUT VOLTAGE : V

BULB DIMMABLE