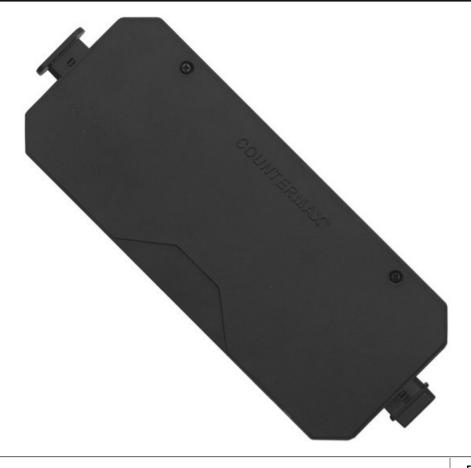

## **PRODUCT DESCRIPTION**

CounterMax MXInterLink5 is a group of accessories designed to make installation quicker, easier and more flexible for its compatible CounterMax undercabinet products.

MEASUREMENTS

DIMENSION HANGING WEIGHT : 6.5" L x 2.75" W x 1" H : 0.35 lb

LAMPING

INPUT VOLTAGE : V BULB : DIMMABLE :