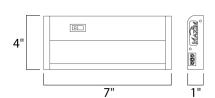

## PRODUCT DESCRIPTION

The MX-L120-DL features the same low profile frame of the MX-L120DC and also full dimmability but with an increased lumen output. Featuring the new LG 5630 LED with closer spacing for better light distribution and lower operating temperatures for longer life. The hinged top gives access for easy installation with captured mounting screws and quick wire connectors.



## **MEASUREMENTS**

DIMENSION : 7" L x 4" W x 1" H

HANGING WEIGHT : 1.14 lb

### LAMPING

INPUT VOLTAGE : 120V LUMENS : 289 Rated

**BULB** : 1 x 5.1W LED PCB Integrated, 5W Total

BULB INCLUDED : (Integrated) DIMMABLE : Triac CL CRI :80+ CRI COLOR\_TEMP : 3000K

#### **FINISHES OPTION**

Metallic Bronze (MB) Satin Nickel (SN)

White (WT)

# **GLASS**

Clear CL

## MATERIAL

Aluminum, Acrylic

### **RATINGS**

Dry Location



#### **ADDITIONAL**

**OPERATING TEMPERATURE:** -20°C (-4°F), 40°C (104°F)

Always consult a qualified electrician before installing any lighting product.



WESTERN DISTRIBUTION CENTER (HEADQUARTER) 253 NORTH VINELAND AVE I CITY OF INDUSTRY, CA 91746

P. 626.956.4200 | F. 626.956.4225 | maximlighting.com