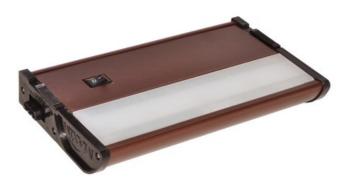

## PRODUCT DESCRIPTION

The MX-L120-DL features the same low profile frame of the MX-L120DC and also full dimmability but with an increased lumen output. Featuring the new LG 5630 LED with closer spacing for better light distribution and lower operating temperatures for longer life. The hinged top gives access for easy installation with captured mounting screws and quick wire connectors.

### LAMPING

INPUT VOLTAGE : 120V LUMENS : 289 Rated

**BULB** : 1 x 5.1W LED PCB Integrated, 5W Total

BULB INCLUDED : (Integrated) DIMMABLE : Triac CL CRI :80+ CRI COLOR\_TEMP : 3000K

#### **FINISHES OPTION**

Metallic Bronze (MB) Satin Nickel (SN)

White (WT)