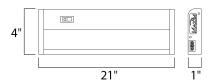

## PRODUCT DESCRIPTION

The MX-L120-DL features the same low profile frame of the MX-L120DC and also full dimmability but with an increased lumen output. Featuring the new LG 5630 LED with closer spacing for better light distribution and lower operating temperatures for longer life. The hinged top gives access for easy installation with captured mounting screws and quick wire connectors.



# **MEASUREMENTS**

DIMENSION : 21" L x 4" W x 1" H

HANGING WEIGHT : 2.42 lb

## LAMPING

INPUT VOLTAGE : 120V

**LUMENS** : 587 Rated (470 Del.)

**BULB** : 1 x 10W LED PCB Integrated, 10W Total

BULB INCLUDED : (Integrated) DIMMABLE : Triac CL CRI :80+ CRI COLOR\_TEMP : 3000K

#### **FINISHES OPTION**



Metallic Bronze (MB)

## **GLASS**

Clear CL

#### MATERIAL

Aluminum, Acrylic

## **RATINGS**

Dry Location



# **ADDITIONAL**

**OPERATING TEMPERATURE:** -20°C (-4°F), 40°C (104°F)

Always consult a qualified electrician before installing any lighting product.



WESTERN DISTRIBUTION CENTER (HEADQUARTER) 253 NORTH VINELAND AVE I CITY OF INDUSTRY, CA 91746

P. 626.956.4200 | F. 626.956.4225 | maximlighting.com