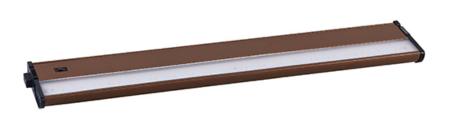

## PRODUCT DESCRIPTION

The MX-L120-DL features the same low profile frame of the MX-L120DC and also full dimmability but with an increased lumen output. Featuring the new LG 5630 LED with closer spacing for better light distribution and lower operating temperatures for longer life. The hinged top gives access for easy installation with captured mounting screws and quick wire connectors.

#### **FINISHES OPTION**

Metallic Bronze (MB)