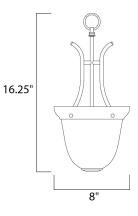

**MEASUREMENTS** 

BULB

DIMENSION HANGING WEIGHT : 4.08 lb LAMPING INPUT VOLTAGE : 120V **BULB INCLUDED** DIMMABLE :

: 8" L x 8" W x 16.25" H

: 1 x 60W Incandescent E26 Medium , 60W Total : (Not Included)