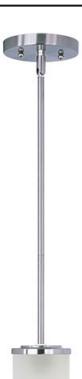

## **PRODUCT DESCRIPTION**

Minimalistic frames in a variety of brilliant finishes with your choice of either frosted or clear glass shades. While its sleek simplicity are modern in design, the Corona perfectly shines in any indoor application or style.

## **FINISHES OPTION**

Black (BK)

Satin Nickel (SN)

GLASS Frosted FT

MATERIAL Steel + Glass

RATINGS cETLus Dry Location

ADDITIONAL ADJUSTABLE OPERATING TEMPERATURE: -20°C (-4°F), 40°C (104°F)

Always consult a qualified electrician before installing any lighting product.