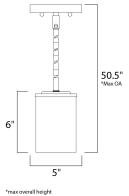

## MEASUREMENTS

DIMENSION : 5" L x 5" W x 6" H : 50.5" OAH MAX OAH : 5.25" W x 0.75" H x 5.25" L CANOPY HANGING WEIGHT : 1.65 lb

LAMPING BULB

INPUT VOLTAGE : 120V : 1 x 60W Incandescent E26 Medium , 60W Total