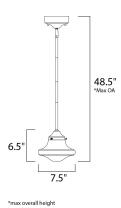

# **MEASUREMENTS**

DIMENSION : 7.5" L x 7.5" W x 6.5" H

MAX OAH : 48.5" OAH

CANOPY : 4.96" W x 2.44" H x 4.96" L

HANGING WEIGHT : 2.87 lb