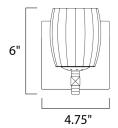

# **MEASUREMENTS**

**DIMENSION** : 4.75" W x 6" H x 4.25" Ext MAX OAH : 4.75" W x 4.75" H

HANGING WEIGHT : 2.33 lb

LAMPING

INPUT VOLTAGE : 120V **LUMENS** : 280 Rated

**BULB** : 1 x 4W LED G9 , 4W Total

**BULB INCLUDED** : (Included) DIMMABLE : Yes CRI : 80+ CRI COLOR\_TEMP : 3000K