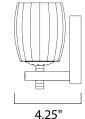

# **MEASUREMENTS**

**DIMENSION** : 4.75" W x 6" H x 4.25" Ext MAX OAH : 4.75" W x 4.75" H

HANGING WEIGHT : 2.33 lb

LAMPING

INPUT VOLTAGE : 120V **LUMENS** : 280 Rated

**BULB** : 1 x 4W LED G9 , 4W Total

**BULB INCLUDED** : (Included) DIMMABLE : Yes CRI : 80+ CRI COLOR\_TEMP : 3000K