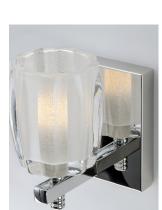

#### PRODUCT DESCRIPTION

Heavy pressed glass Clear Ice shades sparkle when illuminated by the long life LED lamps included with every fixture. The metal frames are available in your choice of Polished Chrome or Golden Bronze to enhance virtually any vanity any bathroom decor.

## **GLASS**

Clear Ice CI

### MATERIAL

Steel, Glass