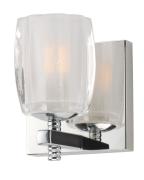

#### PRODUCT DESCRIPTION

Heavy pressed glass Clear Ice shades sparkle when illuminated by the long life LED lamps included with every fixture. The metal frames are available in your choice of Polished Chrome or Golden Bronze to enhance virtually any vanity any bathroom decor.

## **GLASS**

Clear Ice CI

### MATERIAL

Steel, Glass