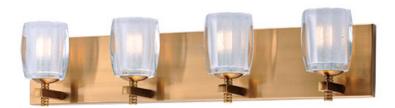

#### PRODUCT DESCRIPTION

26"

Heavy pressed glass Clear Ice shades sparkle when illuminated by the long life LED lamps included with every fixture. The metal frames are available in your choice of Polished Chrome or Golden Bronze to enhance virtually any vanity any bathroom decor.

DIMENSION : 26" W x 6" H x 4.25" Ext **BACK PLATE** : 26" W x 4.75" H x 3.25" HCO

HANGING WEIGHT : 9.24 lb

#### **GLASS**

Clear Ice CI