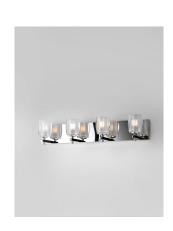

#### PRODUCT DESCRIPTION

26"

Heavy pressed glass Clear Ice shades sparkle when illuminated by the long life LED lamps included with every fixture. The metal frames are available in your choice of Polished Chrome or Golden Bronze to enhance virtually any vanity any bathroom decor.

DIMENSION : 26" W x 6" H x 4.25" Ext **BACK PLATE** : 26" W x 4.75" H x 3.25" HCO

HANGING WEIGHT : 9.24 lb

LAMPING

INPUT VOLTAGE : 120V

**LUMENS** : 1,120 Rated

**BULB** : 4 x 4W LED G9 , 16W Total

**BULB INCLUDED** : (Included) DIMMABLE