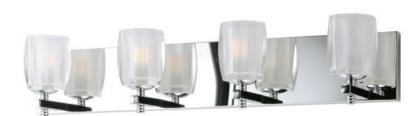

#### PRODUCT DESCRIPTION

26"

Heavy pressed glass Clear Ice shades sparkle when illuminated by the long life LED lamps included with every fixture. The metal frames are available in your choice of Polished Chrome or Golden Bronze to enhance virtually any vanity any bathroom decor.

DIMENSION : 26" W x 6" H x 4.25" Ext **BACK PLATE** : 26" W x 4.75" H x 3.25" HCO

HANGING WEIGHT : 9.24 lb

LAMPING

INPUT VOLTAGE : 120V

**LUMENS** : 1,120 Rated

**BULB** : 4 x 4W LED G9 , 16W Total

**BULB INCLUDED** : (Included) DIMMABLE