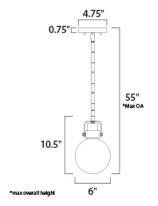

# **MEASUREMENTS**

DIMENSION : 6" L x 6" W x 10.5" H

MAX OAH : 55" OAH

CANOPY : 4.75" W x 0.75" H x 4.75" L

HANGING WEIGHT : 2.65 lb