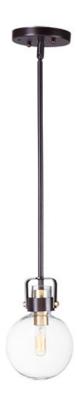

## PRODUCT DESCRIPTION

This classic Mid Century Modern design features a frame finished in a combination of Bronze and Satin Brass. The arms terminate at rings that support Clear heavy blown glass shades which were prevalent in this era.

#### **FINISHES OPTION**

Bronze / Satin Brass (BZSBR)

## GLASS

Clear CL