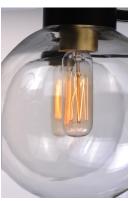

## LAMPING

INPUT VOLTAGE : 120V

BULB : 1 x 60W Incandescent E12 Candelabra , 60W Total

BULB INCLUDED : (Not Included)

DIMMABLE :

## GLASS

Clear CL