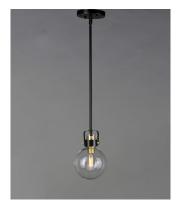

## PRODUCT DESCRIPTION

This classic Mid Century Modern design features a frame finished in a combination of Bronze and Satin Brass. The arms terminate at rings that support Clear heavy blown glass shades which were prevalent in this era.

#### **FINISHES OPTION**

Bronze / Satin Brass (BZSBR)

## GLASS

Clear CL