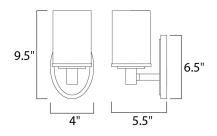

## MEASUREMENTS

LAMPING

DIMMABLE

BULB

DIMENSION **BACK PLATE** HANGING WEIGHT : 4" W x 9.5" H x 5.5" Ext : 4.5" W x 6.5" H x 6" HCO : 2.16 lb

INPUT VOLTAGE : 120V : 1 x 60W Incandescent E26 Medium , 60W Total BULB INCLUDED : (Not Included) :