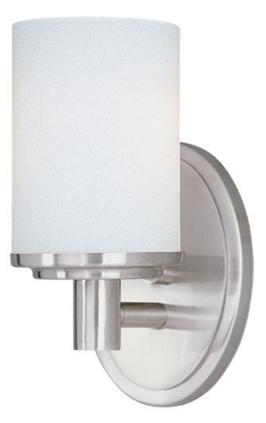

## **PRODUCT DESCRIPTION**

Cylinder, a classic bath collection, features cylindrical Satin White glass shades supported on stepped round cups mounted to an oval shaped frame finished in your choice of Satin Nickel or Oil Rubbed Bronze.

## **FINISHES OPTION**

Satin Nickel (SN)

GLASS Satin White SW

MATERIAL Steel, Glass

RATINGS cETLus Damp Location

ADDITIONAL INSTALL UP/DOWN: Up/Down **OPERATING TEMPERATURE:** -20°C (-4°F), 40°C (104°F)

Always consult a qualified electrician before installing any lighting product.