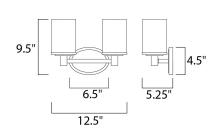

## **MEASUREMENTS**

**DIMENSION** : 12.5" W x 9.5" H x 5.25" Ext **BACK PLATE** : 6.5" W x 4.5" H x 7" HCO

HANGING WEIGHT : 2.82 lb