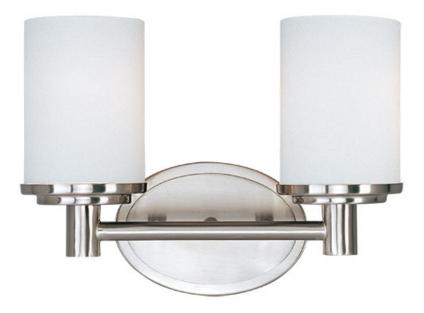

## PRODUCT DESCRIPTION

Cylinder, a classic bath collection, features cylindrical Satin White glass shades supported on stepped round cups mounted to an oval shaped frame finished in your choice of Satin Nickel or Oil Rubbed Bronze.