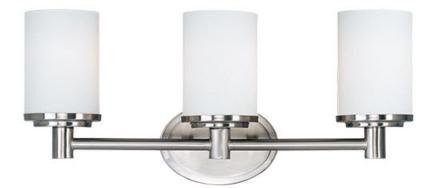

### PRODUCT DESCRIPTION

Cylinder, a classic bath collection, features cylindrical Satin White glass shades supported on stepped round cups mounted to an oval shaped frame finished in your choice of Satin Nickel or Oil Rubbed Bronze.