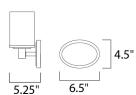

### **MEASUREMENTS**

DIMENSION : 20.5" W x 9.5" H x 5.25" Ext : 4.5" W x 6.5" H x 7" HCO **BACK PLATE** 

HANGING WEIGHT : 3.8 lb