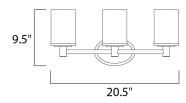

### **MEASUREMENTS**

DIMENSION : 20.5" W x 9.5" H x 5.25" Ext : 4.5" W x 6.5" H x 7" HCO **BACK PLATE** 

HANGING WEIGHT : 3.8 lb