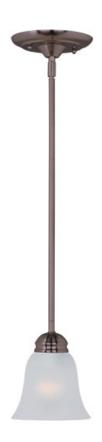

## PRODUCT DESCRIPTION

Contemporary collection with sweeping arms and clean lines. Offered in Frosted glass and Satin Nickel finish or Wilshire glass and Oil Rubbed Bronze finish.

## GLASS

Frosted FT