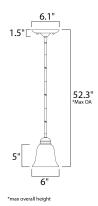

## **MEASUREMENTS**

DIMENSION : 6.5" L x 6.5" W x 5.5" H

MAX OAH : 52.5" OAH HANGING WEIGHT : 2.4 lb