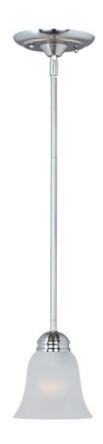

## PRODUCT DESCRIPTION

Contemporary collection with sweeping arms and clean lines. Offered in Ice glass and Satin Nickel finish or Wilshire glass and Oil Rubbed Bronze finish.