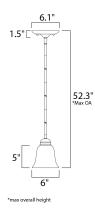

## **MEASUREMENTS**

DIMENSION : 6.5" L x 6.5" W x 5.5" H

MAX OAH : 52.5" OAH HANGING WEIGHT : 2.4 lb