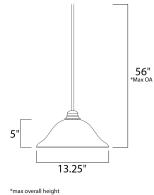

## **MEASUREMENTS**

DIMMABLE

| DIMENSION      |
|----------------|
| MAX OAH        |
| HANGING WEIGHT |
| LAMPING        |
| INPUT VOLTAGE  |
| BULB           |
| BULB INCLUDED  |

: 13.25" L x 13.25" W x 12" H : 56" OAH : 4.62 lb