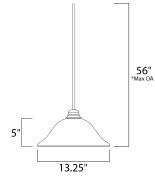

\*max overall height

## **MEASUREMENTS**

DIMMABLE

| DIMENSION      |   |
|----------------|---|
| MAX OAH        |   |
| HANGING WEIGHT |   |
| LAMPING        |   |
| INPUT VOLTAGE  | : |
| BULB           | : |

: 13.25" L x 13.25" W x 12" H : 56" OAH : 4.62 lb