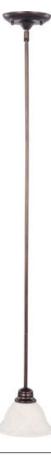

### **PRODUCT DESCRIPTION**

Maxim Lighting's commitment to both the residential lighting and the home building industries will assure you a product line focused on your lighting needs. With Maxim Lighting you will find quality product that is well designed, well priced and readily available.

## **MEASUREMENTS**

CANOPY

DIMENSION : 7" L x 7" W x 5.25" H MAX OAH

# HANGING WEIGHT LAMPING

: 51.25" OAH : 6"W x 1"H x 6"L

INPUT VOLTAGE : 120V BULB BULB INCLUDED

: 2.47 lb

: 1 x 60W Incandescent E26 Medium , 60W Total : (Not Included) DIMMABLE :