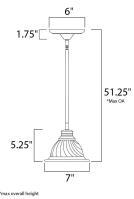

## **MEASUREMENTS**

CANOPY

DIMENSION : 7" L x 7" W x 5.25" H MAX OAH

# HANGING WEIGHT LAMPING

: 51.25" OAH : 6"W x 1"H x 6"L

INPUT VOLTAGE : 120V BULB BULB INCLUDED

: 2.47 lb

: 1 x 60W Incandescent E26 Medium , 60W Total : (Not Included) DIMMABLE :