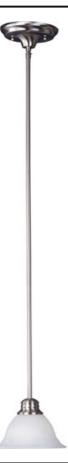

## **PRODUCT DESCRIPTION**

Maxim Lighting's commitment to both the residential lighting and the home building industries will assure you a product line focused on your lighting needs. With Maxim Lighting you will find quality product that is well designed, well priced and readily available.

## LAMPING

BULB BULB INCLUDED : 7" L x 7" W x 5.25" H : 51.25" OAH : 6"W x 1"H x 6"L

INPUT VOLTAGE : 120V

: 2.47 lb

: 1 x 60W Incandescent E26 Medium , 60W Total : (Not Included) DIMMABLE :