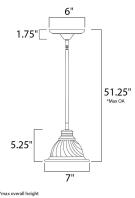

## **MEASUREMENTS**

DIMENSION MAX OAH CANOPY HANGING WEIGHT

## LAMPING

BULB BULB INCLUDED : 7" L x 7" W x 5.25" H : 51.25" OAH : 6"W x 1"H x 6"L

INPUT VOLTAGE : 120V

: 2.47 lb

: 1 x 60W Incandescent E26 Medium , 60W Total : (Not Included) DIMMABLE :