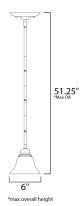

## **MEASUREMENTS**

DIMENSION : 6" L x 6" W x 5.25" H

MAX OAH : 51.25" OAH HANGING WEIGHT : 2.43 lb