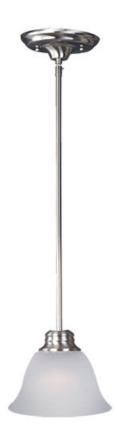

## PRODUCT DESCRIPTION

Maxim Lighting's commitment to both the residential lighting and the home building industries will assure you a product line focused on your basic lighting needs. With the Malaga collection you will find quality lighting that is well designed, well priced and readily available.

## **MEASUREMENTS**

DIMENSION : 6" L x 6" W x 5.25" H

MAX OAH : 51.25" OAH HANGING WEIGHT : 2.43 lb

## GLASS

Frosted FT

#### MATERIAL

Glass, Steel