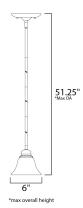

## **MEASUREMENTS**

DIMENSION : 6" L x 6" W x 5.25" H

MAX OAH : 51.25" OAH HANGING WEIGHT : 2.43 lb