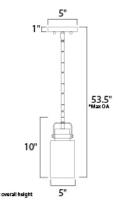

## **MEASUREMENTS** DIMENSION

MAX OAH

CANOPY

BULB

HANGING WEIGHT LAMPING

INPUT VOLTAGE : 120V

DIMMABLE

: 5" L x 5" W x 10" H : 53.5" OAH : 5"W x1"H : 1.98 lb

: 1 x 60W Incandescent E26 Medium , 60W Total BULB INCLUDED : (Not Included) :