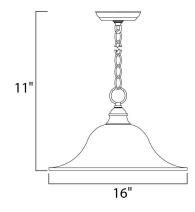

### **MEASUREMENTS**

DIMENSION : 16" L x 16" W x 11" H

HANGING WEIGHT : 4.95 lb

LAMPING

INPUT VOLTAGE : 120V

BULB : 1 x 60W Incandescent E26 Medium, 60W Total

BULB INCLUDED : (Not Included)

DIMMABLE :